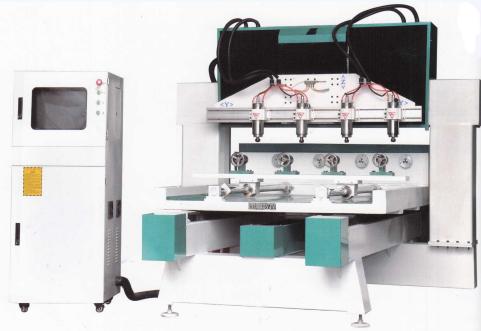

#### **Features**

- Cast steel lathe bed, more solid and stable.
- 4 heads, the head can work at the same time or separate, higher working efficiency. •
- Constant power water cooling spindle, Higher working strength. 0
- Japanese YASKAWA SERVO motor, higher working precision, not loose step.
- Diameter, length of rotary can manufacture according to client's need.

## Technical Specification

| Model                  |                 | 4X-4SR12 x 4/6/8/10/12             |
|------------------------|-----------------|------------------------------------|
| Working<br>Travel      | X Axis          | 300 mm x 4                         |
|                        | Y Axis          | 1200 mm                            |
|                        | Z Axis          | 350 mm                             |
| Table Structure        |                 | Removable Aluminum Table           |
| Orbit                  |                 | HIWIN or PMI Square Orbit          |
| Transmission Type      |                 | X, Y, Z Ball Screw                 |
| Working Accuracy       |                 | ± 0.05                             |
| Repositioning Accuracy |                 | ± 0.05                             |
| Max. Air Move Speed    |                 | 2000 mm/min                        |
| Max. Working Speed     |                 | 15000 mm/min                       |
| Spindle<br>Parameters  | Type of Cooling | Water Cooling                      |
|                        | Power           | 2.2 kw x 4                         |
|                        | Speed           | 0 - 24000 r/min                    |
| Inverter               |                 | 5.5 kw x 2 Sunfar Inverter         |
| Drive System           |                 | 1.3 kw Japan Yaskawa Servo         |
| Command Code           |                 | G Code                             |
| Control System         |                 | Weihong NC Studio<br>V10+Handwheel |
| Oiling System          |                 | Manual                             |
| Working Volatage       |                 | AC 380V/ 3Ph/ 50hz                 |