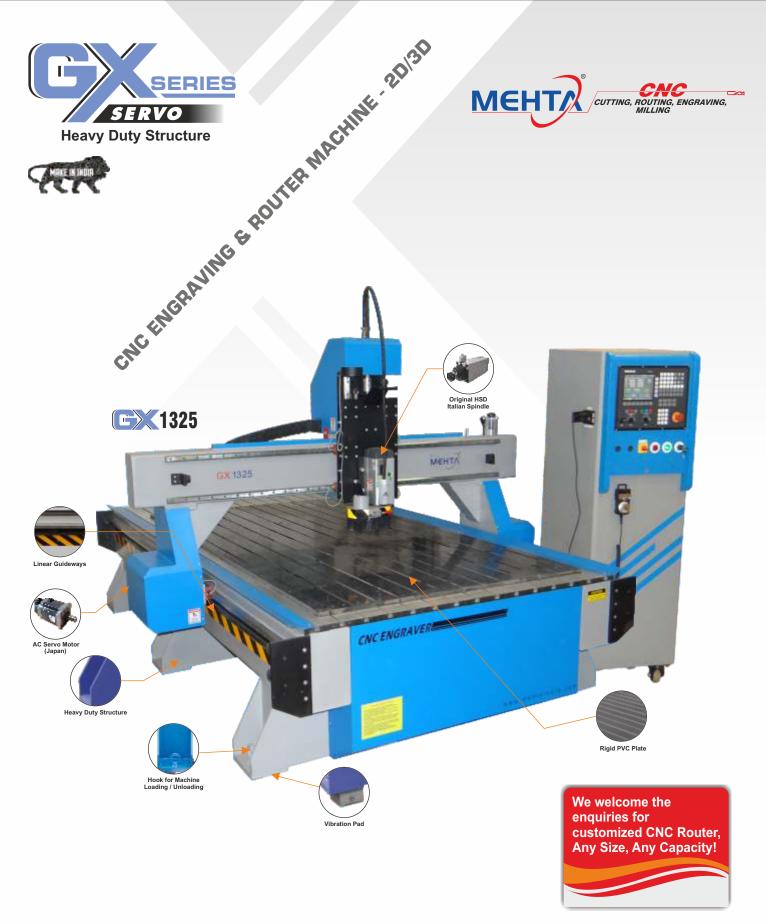

## **FEATURES**

- Heavy duty frame structure.
- X, Y and Z axis are driven by AC SERVO motor (JAPAN) which gives more accuracy and speed than our LX Series and RX Series CNC Routers.
- High positional accuracy, heavy work load and long life is ensured by HIWIN brand 30 mm square linear guideways.
- > Original Italian spindle gives you very stable, trouble-free, maintenance-free, performance for long period of time.
- Fast speed and high accuracy ensured by gear transmission equipped on CNC Router.
- Periodic lubrication maintenance provided by lubrication system which gives long life to mechanical parts.
- If any electronic part get damaged during running operation, Auto Stop Mode Function stops the machine and so the tool or material doesn't get damaged.
- Axis drive system: X, Y Rack. Z Ball Screw.
- Working table is covered with rigid PVC sheet for long life of aluminum T slot table.