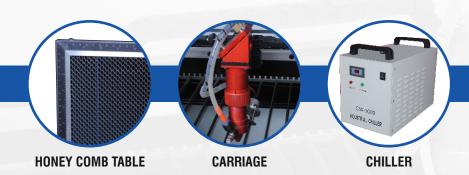

**SPECIFICATIONS** 

| Model                         | Libra 21                                                               |
|-------------------------------|------------------------------------------------------------------------|
| Working Area                  | 600 x 400 mm                                                           |
| Laser Type                    | Sealed-off Glass CO <sub>2</sub> Laser Wavelength : 10.6um             |
| Laser Power                   | 60 W                                                                   |
| Laser Tube Cooling            | Water Cooling                                                          |
| Control System and Driver     | High Speed DSP Control System, Stepper Motor, High Sub division driver |
| Engraving Speed               | 0-900 mm/s                                                             |
| Cutting Speed                 | 0-400 mm/s                                                             |
| Reposition Accuracy           | <u>&lt;</u> ±0.01 mm                                                   |
| Minimum Letter Size           | 1 mm (English Fonts)                                                   |
| Machine Power                 | <u>&lt;</u> 1000 W                                                     |
| Supported Format and Software | PLT, DST, DXF, BMP, AI, Support AutoCAD, CorelDraw output directly     |
| Working Environment           | Temperature: 0-45°C Humidity :5%-95%                                   |
|                               | (No condensate water)                                                  |
| Voltage                       | AC220V/110V±10%, 50HZ/60HZ                                             |