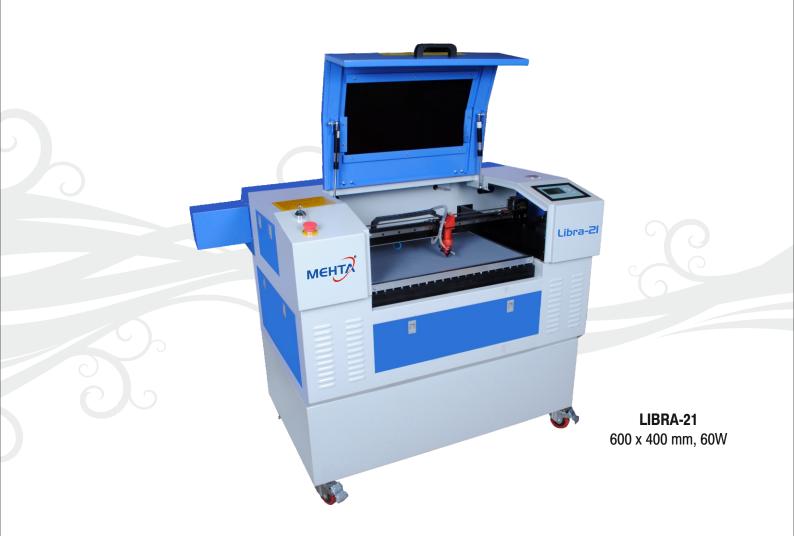

## **LASER ENGRAVING & CUTTING MACHINE**

## FEATURES

- Libra 21 is with high speed USB and offline control system, the split frame structure, working is stable and reliable, it has wide range of application and economical utility model.
- O Libra 21 is of high accuracy, fast, stable performance, simple operation and easy maintenance.
- O Libra 21 can engrave and cut variety of non-metallic materials like Acrylic, MDF, Paper, Fabric, Leather etc.
- O Libra 21 is best for Letter Cutting, Trophy and Awards, Plaques, Gifts, Photo Album Cover etc.

**SPECIFICATIONS** 

| Model                         | Libra 21                                                               |
|-------------------------------|------------------------------------------------------------------------|
| Working Area                  | 600 x 400 mm                                                           |
| Laser Type                    | Sealed-off Glass CO <sub>2</sub> Laser Wavelength : 10.6um             |
| Laser Power                   | 60 W                                                                   |
| Laser Tube Cooling            | Water Cooling                                                          |
| Control System and Driver     | High Speed DSP Control System, Stepper Motor, High Sub division driver |
| Engraving Speed               | 0-900 mm/s                                                             |
| Cutting Speed                 | 0-400 mm/s                                                             |
| Reposition Accuracy           | <u>&lt;</u> ±0.01 mm                                                   |
| Minimum Letter Size           | 1 mm (English Fonts)                                                   |
| Machine Power                 | <u>&lt;</u> 1000 W                                                     |
| Supported Format and Software | PLT, DST, DXF, BMP, AI, Support AutoCAD, CorelDraw output directly     |
| Working Environment           | Temperature: 0-45°C Humidity :5%-95%                                   |
|                               | (No condensate water)                                                  |
| Voltage                       | AC220V/110V±10%, 50HZ/60HZ                                             |