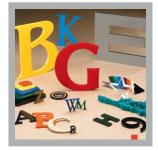

## FEATURES

- Libra 21 is with high speed USB and offline control system, the split frame structure, working is stable and reliable, it has wide range of application and economical utility model.
- O Libra 21 is of high accuracy, fast, stable performance, simple operation and easy maintenance.
- O Libra 21 can engrave and cut variety of non-metallic materials like Acrylic, MDF, Paper, Fabric, Leather etc.
- O Libra 21 is best for Letter Cutting, Trophy and Awards, Plaques, Gifts, Photo Album Cover etc.

Paper Cutting

**MDF** Cutting

Acrylic Cutting

Specifications are liable to change without prior notice.

sales@mehtaindia.com