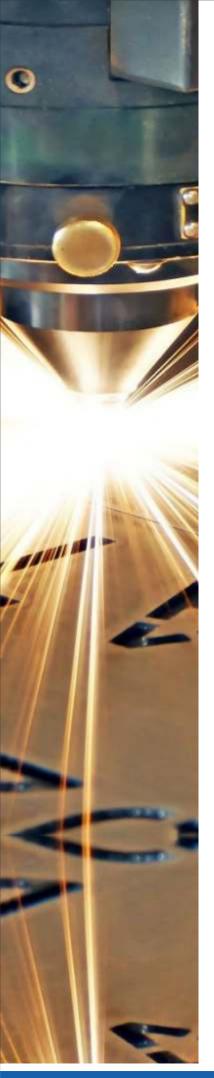

# **HIGH PRECISION GLORIA FIBER LASER** METAL CUTTING MACHI

For Silver, Gold, Brass, Copper, Aluminum, S.S., M.S.

Q22 Is Special For High Precision Machinery Parts And Microelectronics And Jewelry Industries. Q22 Is Very High Speed And Higher Precision Professional Machine For Cutting Thin Metal Sheet Like Stainless Steel, M.S., Carbon Steel, Galvanized Steel, Copper, Aluminum, Brass, Gold, Silver Etc.