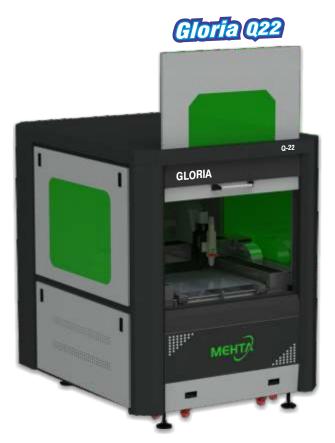

# **GLORIA Q22**

# **HIGH PRECISION GLORIA FIBER LASER** METAL CUTTING MACHI

For Silver, Gold, Brass, Copper, Aluminum, S.S., M.S.

Q22 Is Special For High Precision Machinery Parts And Microelectronics And Jewelry Industries. Q22 Is Very High Speed And Higher Precision Professional Machine For Cutting Thin Metal Sheet Like Stainless Steel, M.S., Carbon Steel, Galvanized Steel, Copper, Aluminum, Brass, Gold, Silver Etc.

## **JEWELLERY MARKING M/c.**

МЕНТ

**GLORIA Q22** 

CUTTING, MARKING, ENGRAVING, WELDING. CODING

### **TECHNICAL SPECIFICATIONS**

| MODEL                    | GLORIA-Q22                                                         |
|--------------------------|--------------------------------------------------------------------|
| Working Area             | 600 x 600 mm                                                       |
| Operation Mode           | CW/Pulse                                                           |
| Max. Average Power (W)   | 150 (Pulse), 210 (CW)                                              |
| Max. Peak Power          | 1500 W                                                             |
| Polarization State       | Random                                                             |
| Repetition Rate          | 1-5000 Hz                                                          |
| Pulse Duration           | 0.1 - 50 ms                                                        |
| Max. Pulse Power         | 15 J                                                               |
| Emission Wavelength      | 1080 nm                                                            |
| Line Duration            | <15 nm                                                             |
| Output Power Unstability | <3%                                                                |
| Red Guide Laser Power    | 0.5 ~1 mW                                                          |
| Cutting Head             | BT-230Cut                                                          |
| Max. Cutting Speed       | 30000 mm/min (Adjustable according to different cutting thickness) |
| Position Accuracy        | <±0.04 mm                                                          |
| Minimum Line Width       | < 0.12 mm                                                          |
| Cooling System           | Water Cooling                                                      |
| Driving System           | AC Servo Motor and Drivers                                         |
| Transmission             | X, Y, Z Axis all with imported ball screw.                         |
| Working Voltage          | 380V/220V                                                          |
| Total Power Consumpted   | 18 KW                                                              |