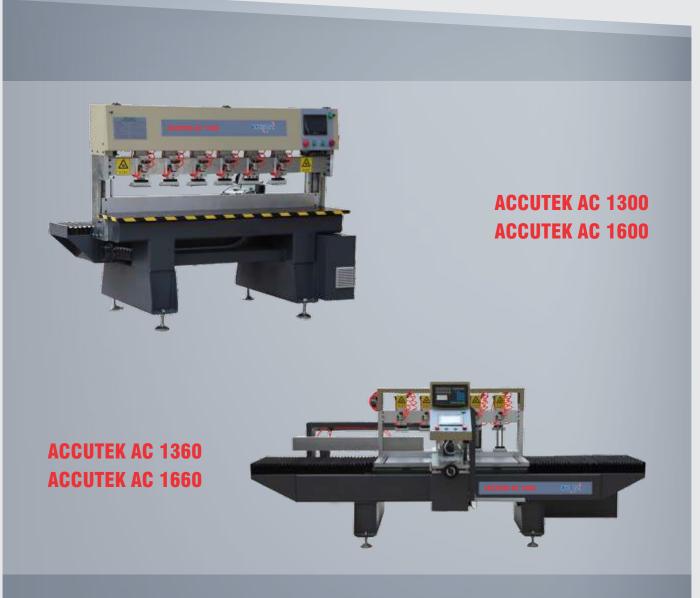

### **ACCUTEK AC 1300 / 1600 SPECIFICATIONS**

| Model                  | Accutek AC 1300             | Accutek AC 1600             |
|------------------------|-----------------------------|-----------------------------|
| Machine Size           | 2240mm x 1000mm x 1520mm    | 2540mm x 1300mm x 1520mm    |
| Power Supply           | AC 50~60HZ, 3ph 380V/220V   | AC 50~60HZ, 3ph 380V/220V   |
| Spindle Speed          | 9000~12000 rpm              | 9000~12000 rpm              |
| Cutting Speed          | 0~2000mm/min.               | 0~2000mm/min.               |
| Cutting Angle          | 0~40°                       | 0~40°                       |
| The Size of Dust Mouth | 100mm                       | 100mm                       |
| Compressed Air         | 0.6~0.8Mpa                  | 0.6~0.8Mpa                  |
| Machine Power          | 2KW                         | 3KW                         |
| Machine Weight         | 1500Kg                      | 1500Kg                      |
| Cutting Depth          | 0~2mm                       | 0~2mm                       |
| Cutting Mode           | Spindle Feeding             | Spindle Feeding             |
| Work Area              | L 1300 mm(Infinite) T 100mm | L 1600 mm(Infinite) T 110mm |

#### **ACCUTEK AC 1360 / 1660 SPECIFICATIONS**

| Model                  | Accutek AC 1360           | Accutek AC 1660           |
|------------------------|---------------------------|---------------------------|
| Machine Size           | 3470mm x 2200mm x 1470mm  | 4100mm x 2200mm x 1470mm  |
| Power Supply           | AC 50~60HZ, 3ph 380V/220V | AC 50~60HZ, 3ph 380V/220V |
| Spindle Speed          | 9000~12000 rpm            | 9000~12000 rpm            |
| Cutting Speed          | 0~2000mm/min.             | 0~2000mm/min.             |
| Cutting Angle          | 0°                        | 0~40°                     |
| The Size of Dust Mouth | 100mm                     | 100mm                     |